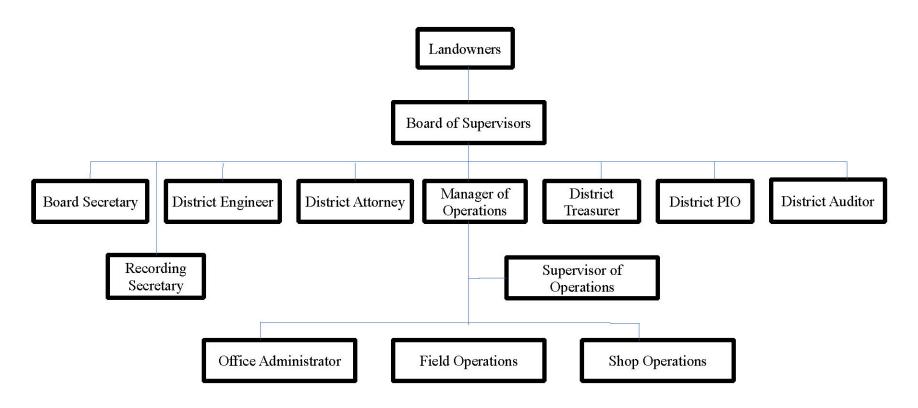

ber 20, 2023 and is scheduled to finish in late January to mid-February

## 10. Engineer's Report (9)



#### D. Busch Wildlife Sanctuary Update

- South Florida Water Management District issued a Notice of Noncompliance of Permit Conditions on November 15, 2023
- The two items to be addressed are "uncontrolled surface water flows from Wetland #2 to 112th Drive North and over-inundation of the Wetland
- Busch Wildlife Sanctuary has scheduled a site meeting with South Florida Water Management District staff, their consultants, and South Indian River Water Control District on January 4, 2024

## 11. Attorney's Report





Presented by
William G. Capko and Seth Behn
District Attorneys



#### 12. Old Business



## A. Manager's and Superintendent's Job Descriptions and Organizational Charts



## 12. Old Business (2)



B. Manager's Job Search Criteria

### 13. New Business



## 14. Adjourn





#### **Aerial of the District**