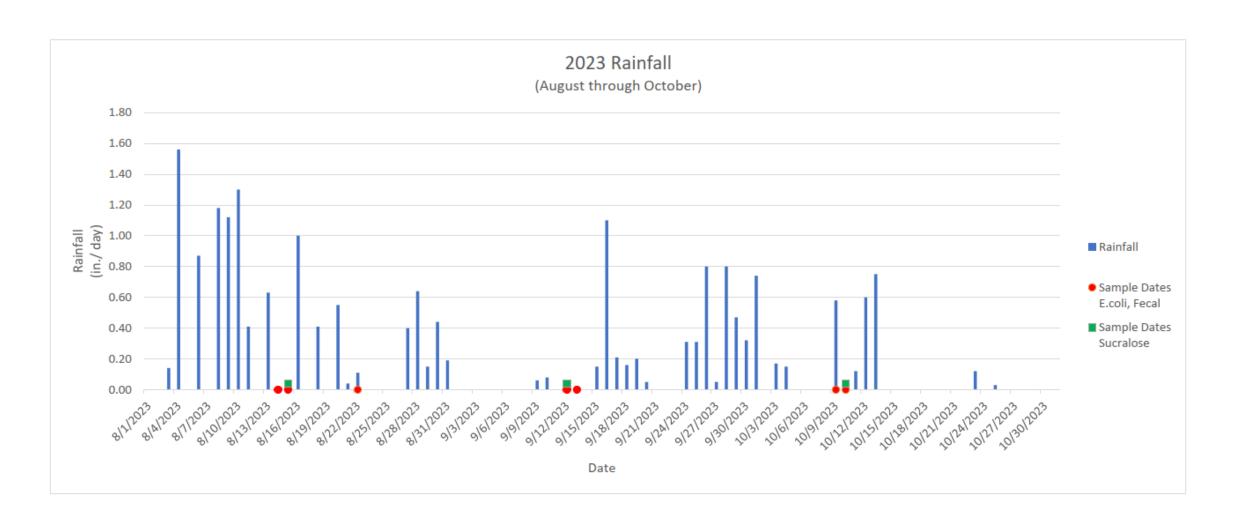

## 10. Engineer's Report (3)

#### **B.** Water Quality Monitoring

| Sample Values<br>(August 14th through August 22nd) |                       |                                |                     |  |  |
|----------------------------------------------------|-----------------------|--------------------------------|---------------------|--|--|
| Location                                           | E.coli<br>(MPN/100mL) | Fecal Coliform<br>(CFU/ 100mL) | Sucralose<br>(ng/L) |  |  |
| SIRWCD-1                                           | 10.0U                 | 1.0U                           |                     |  |  |
| SW-1-2                                             | 397                   | No Result                      |                     |  |  |
| LRECD - Sta. 95                                    | 148                   | 373                            |                     |  |  |
| SW-3                                               | 160                   | No Result                      |                     |  |  |
| SW-4                                               | 122                   | 10                             |                     |  |  |
| SW-5                                               | 148                   | 280                            | 460                 |  |  |
| SW-9                                               | 52                    | 50                             |                     |  |  |
| SW-10                                              | 6490                  | 1080                           |                     |  |  |
| SW-14                                              | 443                   | No Result                      |                     |  |  |
| SW-18                                              | 31                    | 17                             |                     |  |  |
| SW-92                                              | 20                    | 18                             |                     |  |  |
| SW-A                                               | 134                   | 64                             |                     |  |  |
| SW-C                                               | 20                    | 70                             |                     |  |  |
| SW-D                                               | 52                    | No Result                      | 560                 |  |  |
| SW-E                                               | 20                    | 12                             |                     |  |  |

| Sample Values<br>(September 12th through September 13th) |                       |                                |                     |  |  |
|----------------------------------------------------------|-----------------------|--------------------------------|---------------------|--|--|
| Location                                                 | E.coli<br>(MPN/100mL) | Fecal Coliform<br>(CFU/ 100mL) | Sucralose<br>(ng/L) |  |  |
| SIRWCD-1                                                 | 10.0U                 | 1.0U                           |                     |  |  |
| SW-1-2                                                   | 52                    | No result                      |                     |  |  |
| LRECD - Sta. 95                                          | 51                    | 906                            |                     |  |  |
| SW-3                                                     | 74                    | 205                            |                     |  |  |
| SW-4                                                     | 75                    | No result                      |                     |  |  |
| SW-5                                                     | 135                   | 130                            | 860                 |  |  |
| SW-9                                                     | 389                   | 2.0U                           |                     |  |  |
| SW-10                                                    | 1140                  | 360                            |                     |  |  |
| SW-14                                                    | 121                   | 202                            |                     |  |  |
| SW-18                                                    | 10.0U                 | No result                      |                     |  |  |
| SW-92                                                    | 20                    | 13                             |                     |  |  |
| SW-A                                                     | 41                    | 22                             |                     |  |  |
| SW-C                                                     | 10                    | 42                             |                     |  |  |
| SW-D                                                     | 61                    | 50                             | 1300                |  |  |
| SW-E                                                     | 146                   | 1.0U                           |                     |  |  |

## 10. Engineer's Report (4)

#### **B.** Water Quality Monitoring

| Sample Values<br>(October 9th throught October 10th) |                       |                                |                     |  |  |
|------------------------------------------------------|-----------------------|--------------------------------|---------------------|--|--|
| Location                                             | E.coli<br>(MPN/100mL) | Fecal Coliform<br>(CFU/ 100mL) | Sucralose<br>(ng/L) |  |  |
| SIRWCD-1                                             | 10.0U                 | 1.0U                           |                     |  |  |
| SW-1-2                                               | 72                    | 20                             |                     |  |  |
| LRECD - Sta. 95                                      | 109                   | 479                            |                     |  |  |
| SW-3                                                 | 241                   | 5                              |                     |  |  |
| SW-4                                                 | 108                   | 60                             |                     |  |  |
| SW-5                                                 | 231                   | 375                            | 730                 |  |  |
| SW-9                                                 | 74                    | 100                            |                     |  |  |
| SW-10                                                | 933                   | 550                            |                     |  |  |
| SW-14                                                | 20                    | 50                             |                     |  |  |
| SW-18                                                | 10.0U                 | 12                             |                     |  |  |
| SW-92                                                | 63                    | 6                              |                     |  |  |
| SW-A                                                 | 2.8                   | 10                             |                     |  |  |
| SW-C                                                 | 10.0U                 | No result                      |                     |  |  |
| SW-D                                                 | 10                    | 28                             | 1000                |  |  |
| SW-E                                                 | 85                    | 77                             |                     |  |  |