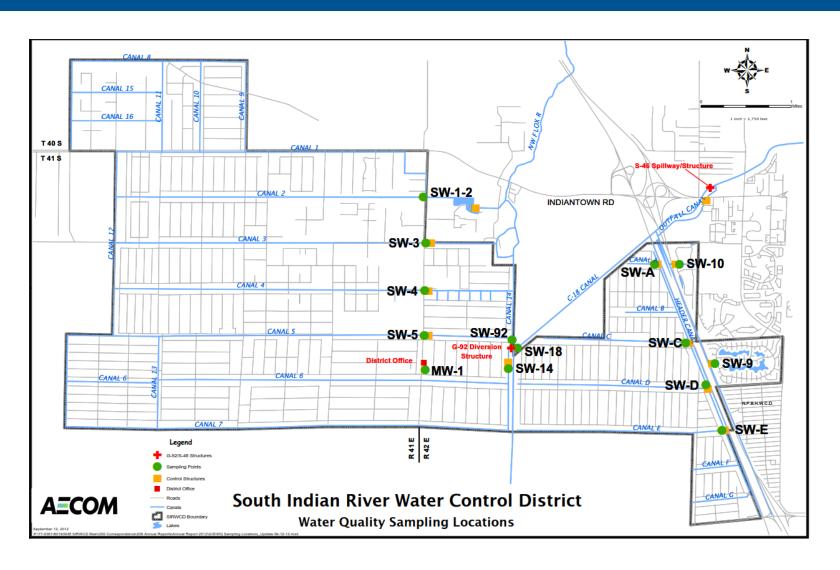

## 10. Engineer's Report (3)

#### **B.** Water Quality Monitoring

| Sample Values<br>(August 14th through August 22nd) |                       |                                |                     |  |  |
|----------------------------------------------------|-----------------------|--------------------------------|---------------------|--|--|
| Location                                           | E.coli<br>(MPN/100mL) | Fecal Coliform<br>(CFU/ 100mL) | Sucralose<br>(ng/L) |  |  |
| SIRWCD-1                                           | 10.0U                 | 1.0U                           |                     |  |  |
| SW-1-2                                             | 397                   | No Result                      |                     |  |  |
| LRECD - Sta. 95                                    | 148                   | 373                            |                     |  |  |
| SW-3                                               | 160                   | No Result                      |                     |  |  |
| SW-4                                               | 122                   | 10                             |                     |  |  |
| SW-5                                               | 148                   | 280                            | 460                 |  |  |
| SW-9                                               | 52                    | 50                             |                     |  |  |
| SW-10                                              | 6490                  | 1080                           |                     |  |  |
| SW-14                                              | 443                   | No Result                      |                     |  |  |
| SW-18                                              | 31                    | 17                             |                     |  |  |
| SW-92                                              | 20                    | 18                             |                     |  |  |
| SW-A                                               | 134                   | 64                             |                     |  |  |
| SW-C                                               | 20                    | 70                             |                     |  |  |
| SW-D                                               | 52                    | No Result                      | 560                 |  |  |
| SW-E                                               | 20                    | 12                             |                     |  |  |

| Sample Values<br>(September 12th through September 13th) |                       |                                |                     |  |  |
|----------------------------------------------------------|-----------------------|--------------------------------|---------------------|--|--|
| Location                                                 | E.coli<br>(MPN/100mL) | Fecal Coliform<br>(CFU/ 100mL) | Sucralose<br>(ng/L) |  |  |
| SIRWCD-1                                                 | 10.0U                 | 1.0U                           |                     |  |  |
| SW-1-2                                                   | 52                    | No result                      |                     |  |  |
| LRECD - Sta. 95                                          | 51                    | 906                            |                     |  |  |
| SW-3                                                     | 74                    | 205                            |                     |  |  |
| SW-4                                                     | 75                    | No result                      |                     |  |  |
| SW-5                                                     | 135                   | 130                            | 860                 |  |  |
| SW-9                                                     | 389                   | 2.0U                           |                     |  |  |
| SW-10                                                    | 1140                  | 360                            |                     |  |  |
| SW-14                                                    | 121                   | 202                            |                     |  |  |
| SW-18                                                    | 10.0U                 | No result                      |                     |  |  |
| SW-92                                                    | 20                    | 13                             |                     |  |  |
| SW-A                                                     | 41                    | 22                             |                     |  |  |
| SW-C                                                     | 10                    | 42                             |                     |  |  |
| SW-D                                                     | 61                    | 50                             | 1300                |  |  |
| SW-E                                                     | 146                   | 1.0U                           |                     |  |  |

## 10. Engineer's Report (4)

#### **B.** Water Quality Monitoring

| Sample Values<br>(October 9th throught October 10th) |                       |                                |                     |  |  |
|------------------------------------------------------|-----------------------|--------------------------------|---------------------|--|--|
| Location                                             | E.coli<br>(MPN/100mL) | Fecal Coliform<br>(CFU/ 100mL) | Sucralose<br>(ng/L) |  |  |
| SIRWCD-1                                             | 10.0U                 | 1.0U                           |                     |  |  |
| SW-1-2                                               | 72                    | 20                             |                     |  |  |
| LRECD - Sta. 95                                      | 109                   | 479                            |                     |  |  |
| SW-3                                                 | 241                   | 5                              |                     |  |  |
| SW-4                                                 | 108                   | 60                             |                     |  |  |
| SW-5                                                 | 231                   | 375                            | 730                 |  |  |
| SW-9                                                 | 74                    | 100                            |                     |  |  |
| SW-10                                                | 933                   | 550                            |                     |  |  |
| SW-14                                                | 20                    | 50                             |                     |  |  |
| SW-18                                                | 10.0U                 | 12                             |                     |  |  |
| SW-92                                                | 63                    | 6                              |                     |  |  |
| SW-A                                                 | 2.8                   | 10                             |                     |  |  |
| SW-C                                                 | 10.0U                 | No result                      |                     |  |  |
| SW-D                                                 | 10                    | 28                             | 1000                |  |  |
| SW-E                                                 | 85                    | 77                             |                     |  |  |