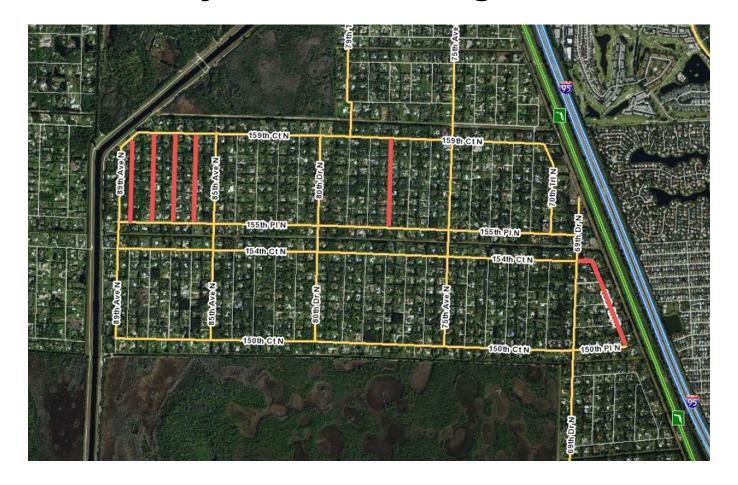

#### A. Palm Beach Country Estates Paving Petitions – 7 Verified

- 69th Trail N between 150th Place N and 154th Court N
- 77th Trail N between 155th Place N and 159th Court N
- 85th Way N between 155th Place N and 159th Court N
- 86th Way N between 155th Place N and 159th Court N
- 87th Trail N between 155th Place N and 159th Court N
- 88th Trail N between 155th Place N and 159th Court N
- 154th Court N between 69th Drive N and 69th Trail N