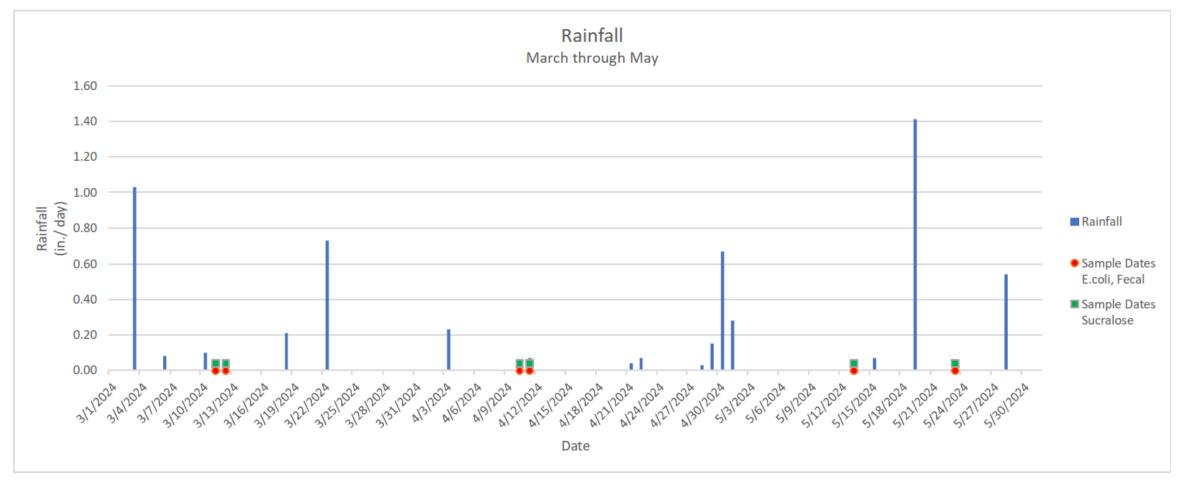

## 8. Engineer's Report (12)

| Sample Values<br>(March 11th through March 12th) |                       |                                |                     |  |  |
|--------------------------------------------------|-----------------------|--------------------------------|---------------------|--|--|
| Location                                         | E.coli<br>(MPN/100mL) | Fecal Coliform<br>(CFU/ 100mL) | Sucralose<br>(µg/L) |  |  |
| SIRWCD-1                                         | 10U                   | 1U                             |                     |  |  |
| SW-1-2                                           | 52                    | 72                             |                     |  |  |
| LRECD - Sta. 95                                  |                       |                                |                     |  |  |
| SW-3                                             | 265                   | 330                            |                     |  |  |
| SW-4                                             | 373                   | 282                            |                     |  |  |
| SW-5                                             | 1470                  | 1300                           | 0.83                |  |  |
| SW-9                                             | 52                    | 58                             |                     |  |  |
| SW-10                                            | 581                   | 415                            |                     |  |  |
| SW-14                                            | 203                   | 114                            |                     |  |  |
| SW-18                                            | 10U                   | 3                              |                     |  |  |
| SW-92                                            | 10U                   | 5                              |                     |  |  |
| SW-A                                             | 10U                   | <b>1</b> U                     |                     |  |  |
| SW-C                                             | 10                    | 120                            |                     |  |  |
| SW-D                                             | 10U                   | 5                              | 1.1                 |  |  |
| SW-E                                             | 20                    | 43                             |                     |  |  |

## 8. Engineer's Report (13)

| Sample Values<br>(April 10th through April 11th) |                       |                                |                     |  |  |
|--------------------------------------------------|-----------------------|--------------------------------|---------------------|--|--|
| Location                                         | E.coli<br>(MPN/100mL) | Fecal Coliform<br>(CFU/ 100mL) | Sucralose<br>(µg/L) |  |  |
| SIRWCD-1                                         | 10U                   | 10                             |                     |  |  |
| SW-1-2                                           | 98                    | 82                             |                     |  |  |
| LRECD - Sta. 95                                  | N/A                   | N/A                            |                     |  |  |
| SW-3                                             | 75                    | 110                            |                     |  |  |
| SW-4                                             | 132                   | 280                            |                     |  |  |
| SW-5                                             | 31                    | 40                             | 0.98                |  |  |
| SW-9                                             | 697                   | 146                            |                     |  |  |
| SW-10                                            | 193                   | 120                            |                     |  |  |
| SW-14                                            | 95                    | 26                             |                     |  |  |
| SW-18                                            | 10U                   | 3                              |                     |  |  |
| SW-92                                            | 20                    | 1                              |                     |  |  |
| SW-A                                             | N/A                   | N/A                            | N/A                 |  |  |
| SW-C                                             | 10U                   | 40                             |                     |  |  |
| SW-D                                             | 10                    | No result                      | 0.45                |  |  |
| SW-E                                             | 30                    | 14                             |                     |  |  |

## 8. Engineer's Report (14)

| Sample Values<br>(May 13th through May 23rd) |                       |                                |                     |  |  |
|----------------------------------------------|-----------------------|--------------------------------|---------------------|--|--|
| Location                                     | E.coli<br>(MPN/100mL) | Fecal Coliform<br>(CFU/ 100mL) | Sucralose<br>(µg/L) |  |  |
| SIRWCD-1                                     | <b>1</b> U            | 1U                             |                     |  |  |
| SW-1-2                                       | 30                    | 12                             |                     |  |  |
| LRECD - Sta. 95                              | N/A                   | N/A                            |                     |  |  |
| SW-3                                         | 120                   | 70                             |                     |  |  |
| SW-4                                         | 52                    | 10                             |                     |  |  |
| SW-5                                         | 20                    | 30                             | 0.83                |  |  |
| SW-9                                         | 269                   | 62                             |                     |  |  |
| SW-10                                        | 288                   | 300                            |                     |  |  |
| SW-14                                        | 20                    | 58                             |                     |  |  |
| SW-18                                        | 10U                   | <b>1</b> U                     |                     |  |  |
| SW-92                                        | 10                    | 1U                             |                     |  |  |
| SW-A                                         | N/A                   | N/A                            |                     |  |  |
| SW-C                                         | N/A                   | N/A                            |                     |  |  |
| SW-D                                         | 52                    | 44                             | 1                   |  |  |
| SW-E                                         | 195                   | No Result                      |                     |  |  |